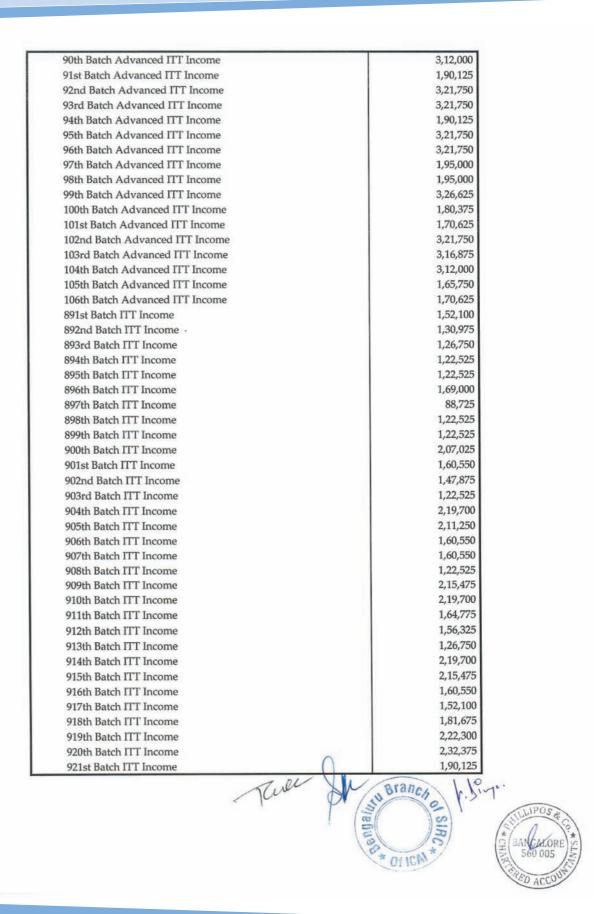

- 66 Batches of Course in Information Technology Training
- 48 Batches of Course in Advanced Information Technology Training
- 64 Batches of ICITSS Orientation Course
- 57 Batches of Advanced ICITSS MCS Course