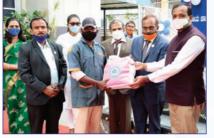

## 72<sup>nd</sup> Chartered Accountant's Day Celebration

Flag Hoisting

Distribution of Food Kits to Pourakarmikas (BBMP)

**English Monthly** 

For Private circulation only

Sapling Distribution

Felicitation to Chief Guest, CA. M. Marulasiddaiah Senior Member of Bengaluru Branch of SIRC of ICAI & Past President, KSCAA

- 1. Sapling Distribution
- 2. Distribution of Food Kits to Pourakarmikas of BBMP
- 3. Distribution of Food Kits & School Bags to children of BALYA (A Free Home for Children) run by Annapoorna Charitable Trust, Bengaluru