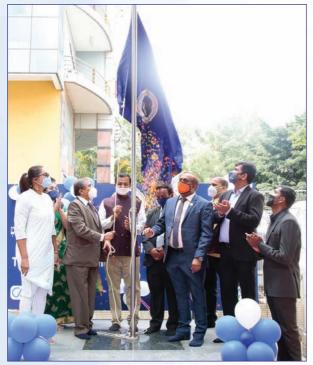

## 72<sup>nd</sup> Chartered Accountant's Day Celebration

Flag Hoisting

Distribution of Food Kits to Pourakarmikas (BBMP)

**English Monthly** 

For Private circulation only

Sapling Distribution

Felicitation to Chief Guest, CA. M. Marulasiddaiah Senior Member of Bengaluru Branch of SIRC of ICAI & Past President, KSCAA

On this historic day, I request members to watch DD Chandana Kannada Channel - TV Program **between 5.30 pm & 6.00pm**. **Dignitaries CA. B.P. Rao and CA. K. Raghu, Past President's of ICAI** shared on How the profession has grown up into leaps and bounds, emerging opportunities to CAs in abroad and also trying to comply the Memorandum of Understanding signed with the Government of Karnataka to conduct CA Career Counselling programmes in all Government schools in the State of Karnataka.

### **CA. Raveendra S. Kore** Chairman

Bengaluru Branch of SIRC of ICAI

| DATE TOPIC / SPEAKER TIME STRUCTURED                                                                                                                                                                                                                                                                                                     |                                                                                                                                                                                                                                                                                                                                                                                                                      |                    |         |
|------------------------------------------------------------------------------------------------------------------------------------------------------------------------------------------------------------------------------------------------------------------------------------------------------------------------------------------|----------------------------------------------------------------------------------------------------------------------------------------------------------------------------------------------------------------------------------------------------------------------------------------------------------------------------------------------------------------------------------------------------------------------|--------------------|---------|
| AND DAY     TOPIC / SPEARER     TIME     CPE HOURS       01.07.2020     72 <sup>nd</sup> Chartered Accountant's Day Celebration     Branch Premises       Wednesday     Flag hoisting by Chief Guest :     9.00 am onwards       CA. M. Marulasiddaiah     Senior Member of Bengaluru Branch of SIRC of ICAI &     Past President, KSCAA |                                                                                                                                                                                                                                                                                                                                                                                                                      | CPE HOURS          |         |
| 08.07.2020<br>Wednesday                                                                                                                                                                                                                                                                                                                  | Fraud Risk Management<br>CA. V. S. Kumar, FCA (IN), CFE, CIA<br>Enterprise Risk Consultant EFTRAC Canada Inc, Canada                                                                                                                                                                                                                                                                                                 | 4.00 pm to 6.00 pm | 2 hrs   |
| 09.07.2020<br>Thursday                                                                                                                                                                                                                                                                                                                   | US Taxation Overview and Opportunities for CAs<br>CA. Varun Nirmal                                                                                                                                                                                                                                                                                                                                                   | 4.00 pm to 6.00 pm | 2 hrs   |
| 15.07.2020<br>Wednesday                                                                                                                                                                                                                                                                                                                  | IPOs and Pre IPO Funding for SMEs<br>– A New Alternative<br>CA. S. Prabhudev Aradhya,<br>Past Chairman, Bengaluru Branch of SIRC of ICAI &<br>CS. Pranab Panigrahi                                                                                                                                                                                                                                                   | 4.00 pm to 6.00 pm | 2 hrs m |
| 16.07.2020<br>Thursday                                                                                                                                                                                                                                                                                                                   | <ol> <li>Features of Co-operative Audit</li> <li>CA. H. Shiva Kumar</li> <li>Time : 4.00 pm to 5.30 pm</li> <li>Issues relating to Audit of</li> <li>Credit Co-operative Societies</li> <li>CA. Ravindranath B.V, Sagar</li> <li>Time : 5.30 pm to 7.00 pm</li> </ol>                                                                                                                                                | 4.00 pm to 7.00 pm | 3 hrs   |
| 17.07.2020<br>Friday                                                                                                                                                                                                                                                                                                                     | <ol> <li>Role of Chartered Accountant's in a<br/>Co-operative Bank as Professional Director /<br/>Concurrent Auditor / Statutory Auditor</li> <li>CA. Umesh Bolmal, Belagavi</li> <li>Time : 4.00 pm to 6.00 pm</li> <li>Expectations by the Co-operative Audit<br/>Department from CA's</li> <li>Shri. Prakash C Majgi, Director of Co-operative Audit I/c, Bengaluru</li> <li>Time : 6.00 pm to 7.00 pm</li> </ol> | 4.00 pm to 7.00 pm | 3 hrs   |