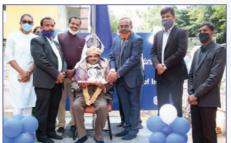

## 72<sup>nd</sup> Chartered Accountant's Day Celebration

Flag Hoisting

Distribution of Food Kits to Pourakarmikas (BBMP)

**English Monthly** 

For Private circulation only

Sapling Distribution

Felicitation to Chief Guest, CA. M. Marulasiddaiah Senior Member of Bengaluru Branch of SIRC of ICAI & Past President, KSCAA