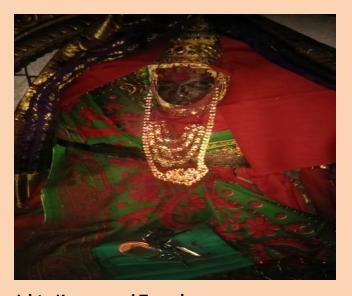

#### **Co-ordinators:**

**Srisailam Dam** on River Krishna Across the Krishna River and overlooking the Nallamala is the Srisailam Dam. Built over the unforgiving verve of the River Krishna

Ishta Kameswari Temple
Situated 23 Kms deep in the Nallamalai forest
with no road and only way to reach is to hire
the commando jeeps that are available.
A very thrilling experience in the forest