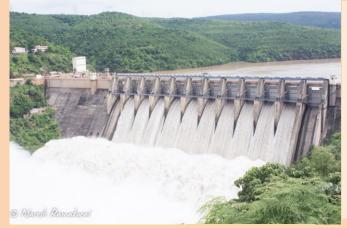

#### **Co-ordinators:**

**Srisailam Dam** on River Krishna Across the Krishna River and overlooking the Nallamala is the Srisailam Dam. Built over the unforgiving verve of the River Krishna

Ishta Kameswari Temple
Situated 23 Kms deep in the Nallamalai forest
with no road and only way to reach is to hire
the commando jeeps that are available.
A very thrilling experience in the forest