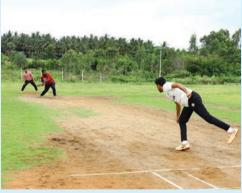

• **Cricket Tournament for Members on 9**th **July 2022:** To face the challenges in our day-to-day life and enable us to maintain good health and physical fitness and to induce the feeling of togetherness and belongingness, Bengaluru Branch organized Cricket Tournament for Members on 9th July 2022.