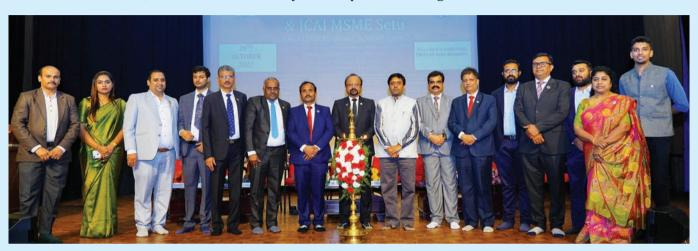

#### **Corporate Social Responsibility:**

• ICAI MSME YATRA & SETU: To assist MSMEs in growing and supporting them in terms of Capacity Building and to provide a platform for improving their access to public resources, credit and marketing competitiveness, Bengaluru Branch hosted jointly with Federation of Karnataka Chambers of Commerce and Industry(FKCCI) Organized ICAI MSME YATRA & SETU with the theme "CAs as Swift Responder"

**to MSME Needs**" under the aegis of Committee on MSME & Startup of ICAI on 29th October 2022 at Sir M.V. Auditorium, FKCCI, KG Road, Bengaluru. FKCCI President, Sri. B.V. Gopal Reddy inaugurated this program. Two expert & eminent Speakers, CA. A.M. Chinmaya & CA. Mohan R Lavi shared their knowledge on Strategies for Growth of MSME - Virtual CFO's Contribution & Schemes of MSMEs and Role of Professionals. Members & Non-Members got benefitted through the same. The representatives from SIDBI, NSIC, SBI & District Industry Centre provided the guidance to Members & Non-Members.