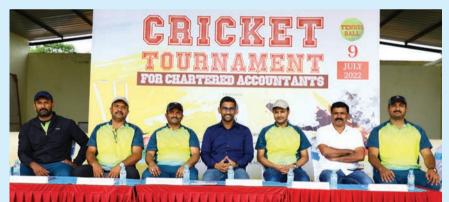

• **Cricket Tournament for Members on 9**th **July 2022:** To face the challenges in our day-to-day life and enable us to maintain good health and physical fitness and to induce the feeling of togetherness and belongingness, Bengaluru Branch organized Cricket Tournament for Members on 9th July 2022.