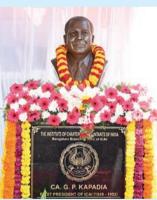

• **Republic Day Celebration on 26**<sup>th</sup> **January 2023:** CA. Ashok Raghavan, Past Chairman – Bengaluru Branch of SIRC of ICAI graced the occasion as the Chief Guest.

• Unveiling of the sculpture of CA G P Kapadia: The sculpture of the First President of ICAI CA. G P Kapadia was unveiled on 18th February 2023 at ICAI Bhawan, 16/0, Millers Tank Bed Area, Vasanth Nagar, Bengaluru 560052. Chief Guest Sri. CA S. Rangappa (IAS) MD and Executive Director of KSMCL, Government of Karnataka unveiled the sculpture and later the achievements of CA. G.P. Kapadia were addressed by our Senior Member CA. Nimesh Bhimani on this day.