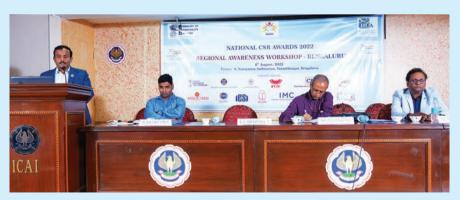

• National Corporate Social Responsibility (CSR) Awards 2022: To facilitate the Members on the introduction of the Scheme of National CSR Awards-2022 and Process involved, Bengaluru Branch of SIRC of ICAI organized Regional Awareness Workshop on 8th

August 2022 at ICAI Bhawan, Vasanthnagar, Bengaluru.

• Independence Day Celebration: As part of the Country wide "Azadi ka Amrit Mahotsav" an initiative of the Government of India to commemorate 75 years of Independence of India and the glorious history of its people, culture and achievements, Bengaluru Branch of SIRC of ICAI celebrated its 75<sup>th</sup> Independence Day on 15<sup>th</sup> August 2022 at Vasanthnagar Branch. CA. K. Vishwanath, Past Chairman – SIRC of ICAI graced the occasion as the Chief Guest.