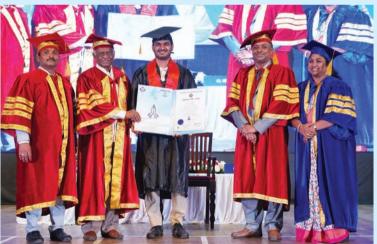

#### Convocation Program for Newly Qualified Chartered Accountants - 2022-23

The Institute of Chartered Accountants of India (ICAI) organized Convocation 2022-23 at 12 Centres across India for newly enrolled Chartered Accountants. During the year 2022-23 two convocations were conducted on 6th October 2022 and on 24th January 2023. The inaugural function of the Convocation was organised centrally by ICAI HO, which was streamed live across various locations. The Convocations for Karnataka State was conducted at Dr. B. R. Ambedkar Bhawan, Bengaluru under the convenorship of CA. Cotha S Srinivas Central Council Member. ICAI.

The Convocation on 6th October 2022 was attended by around 1330 members. CA. Dr. I. S. Prasad – Immediate Past President, FKCCI was the Guest of Honour for the event on 6th October 2022 wherein he addressed the Members and awarded the Rank Certificates and the Certificate to Newly Qualified Chartered Accountants along with CA Cotha S Srinivas, CCM ICAI.

The Convocation on 24th January 2023 was attended by around 1000 Members. CA. D. L. Suresh Babu was the Guest of Honour for the event on 24th January 2023 wherein he addressed the Members and handed over the Certificates to newly qualified Chartered Accountants along with CCM CA. Cotha S Srinivas.

Management Committee Members of the Bengaluru Branch place on record the efforts of CA. Cotha S Srinivas, CCM ICAI for conducting the convocation at Bengaluru in a grand and befitting manner. The Management Committee Members and staff of Bengaluru Branch extended their wholehearted support for the conduct of Convocation ceremony at Bengaluru.