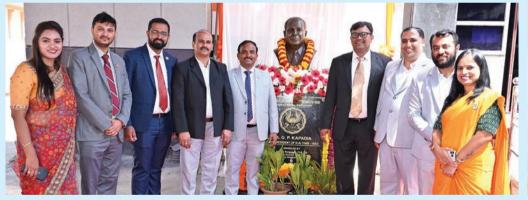

• **Republic Day Celebration on 26**<sup>th</sup> **January 2023:** CA. Ashok Raghavan, Past Chairman – Bengaluru Branch of SIRC of ICAI graced the occasion as the Chief Guest.

• Unveiling of the sculpture of CA G P Kapadia: The sculpture of the First President of ICAI CA. G P Kapadia was unveiled on 18th February 2023 at ICAI Bhawan, 16/0, Millers Tank Bed Area, Vasanth Nagar, Bengaluru 560052. Chief Guest Sri. CA S. Rangappa (IAS) MD and Executive Director of KSMCL, Government of Karnataka unveiled the sculpture and later the achievements of CA. G.P. Kapadia were addressed by our Senior Member CA. Nimesh Bhimani on this day.