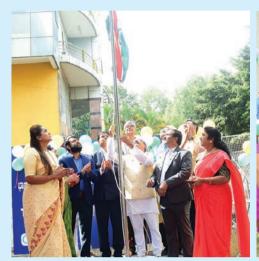

• **74th Chartered Accountants Day Celebration on 1st July 2022:** On this historic day, to mark this proud occasion of our noble Profession's entrance into its glorious 74<sup>th</sup> year on 1<sup>st</sup> July 2022, the Bengaluru Branch of SIRC of ICAI organized Blood Donation Camp at Vasanthnagar Branch. To create awareness about the CA Profession, Walkathon had been organized which started from Freedom Park to Vidhana Soudha in which more than 400 Members and Students were part of the celebration.