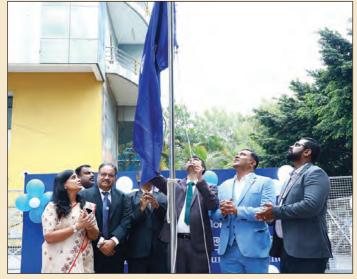

# Chairman's Communique . . .

Dear Esteemed Members of the Bengaluru Branch,

Warm Greetings to all of you!

s we celebrate the completion of 75 glorious years of the Institute of Chartered Accountants of India (ICAI), we reflect on our journey as true partners in nation-building. This milestone fills our hearts with immense pride and enthusiasm. ICAI's journey is a testament to the dedication and valuable role that Chartered Accountants play in shaping the financial landscape of our nation. To mark this significant occasion, the Managing Committee Members of the Bengaluru Branch (SIRC) hoisted the ICAI flag, I was overwhelmed with pride and emotion and as a token of celebration we organized a Blood Donation Camp, and planted saplings, embodying our commitment to community service and environmental sustainability.

In a unified celebration of Chartered Accountants Day 2024, we organized the CA Run under the theme "CA Run for Viksit Bharat" on 30th June. Starting from Cubbon Park and passing by Vidhana Soudha and the High Court, the event saw more than 200 enthusiastic participants. It was heartening to see such active participation from our Members and students.