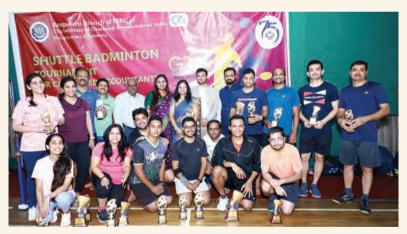

Shuttle Badminton Tournament for CA's: The Indoor Badminton Tournament was held on 15th July 2023 at Karnataka Badminton Association, Vasanthnagar, Bengaluru. Mr. Abhishek Yeligar, a professional and champion badminton player, was the chief guest. The events held by the Bengaluru Branch (SIRC) were diverse and engaging to the varied interests of our esteemed CA community and were

also a witness to the strong bonds and friendships formed within the community.

**Independence Day Celebration:** As part of the country-wide commemoration of India's 76 years of Independence and the glorious history of its people, culture, and achievements, Bengaluru Branch (SIRC) celebrated its 77th Independence Day on Tuesday, 15 August 2023, at Vasanthnagar Branch. The Managing Committee Members of Bengaluru Branch (SIRC) hoisted our National Flag on this occasion.