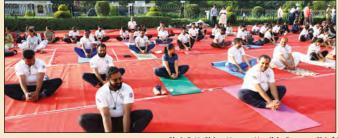

## **Special Programmes:**

The 9<sup>th</sup> International Yoga Day Celebrations: Yoga is an ancient physical, mental and spiritual practice that gives people peace, the confidence and courage to do many activities more effectively. Indeed, Yoga unites and it is the need of the hour. It is a matter of pride that India gave this priceless gift to the world. The Bengaluru Branch (SIRC) of ICAI Organized Yoga Day on 21<sup>sr</sup> June 2023 at Vasanthnagar Branch.