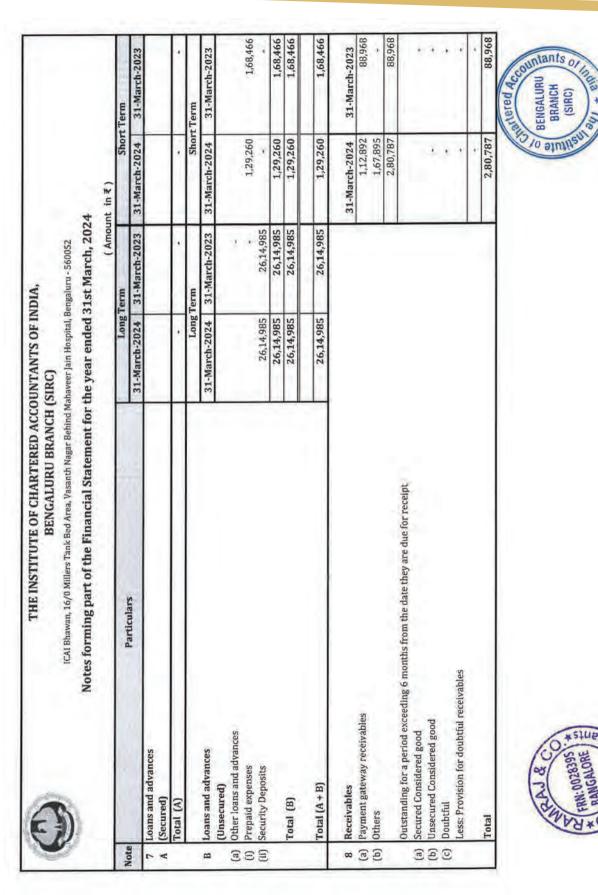

| 33,22,174                              | 31,10,985            | 3,70,055  | 7             | 79,76,698   |
| At 31 March 2023         |               |           | 13,04,268                                    | 32,77,497                              | 34.57.704            | 5,08,894  |               | 85,48,363   |

| Daniel Work in Flogress           | 21 Man 24   | , |
|-----------------------------------|-------------|---|
| Farticulars                       | 47-IBM-TC   | ò |
| Opening Balance                   | 2           |   |
| Add: Additions during the year    | 1,21,75,859 |   |
| Less: Capitalized during the year |             |   |
| Closing Balance                   | 1.21.75.859 |   |

BRANCH (SIRC)

to stutite of





BENGALURU

BRANCH (SIRC)







ICAI Bhawan, 16/0 Millers Tank Bed Area, Vasanth Nagar Behind Mahaveer Jain Hospital, Bengaluru - 560052

Notes forming part of the Financial Statement for the year ended 31st March, 2024

| Cash and Bank Balances                                        | 23 March 2024                           | 21 March 2022 |
|---------------------------------------------------------------|-----------------------------------------|---------------|
|                                                               | ST-Mai CII-2024                         | 31-Malch-2023 |
| A Cash and cash equivalents                                   |                                         |               |
| (a) On savings accounts                                       | 16,95,789                               | 1