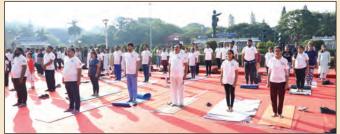

## **Special Programmes:**

The 9<sup>th</sup> International Yoga Day Celebrations: Yoga is an ancient physical, mental and spiritual practice that gives people peace, the confidence and courage to do many activities more effectively. Indeed, Yoga unites and it is the need of the hour. It is a matter of pride that India gave this priceless gift to the world. The Bengaluru Branch (SIRC) of ICAI Organized Yoga Day on 21<sup>sr</sup> June 2023 at Vasanthnagar Branch.