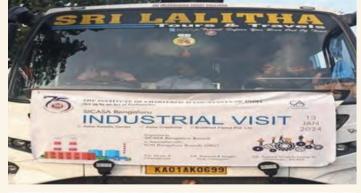

- 1. **SICASA Speakers Forum:** The SICASA Bengaluru Branch has been enabling students and empowering them to become professionals of global standards. One such initiative is the "SICASA Speakers Forum" (SSF). SSF is a platform that trains students in public speaking, English communication, and presentation skills. The forum meets weekly, with each meeting centered around a theme or a rare English word. Students are required to make presentations on the theme, and there are also impromptu
  - speech sessions. At the end of each meeting, an evaluator, typically a CA who is also a trained public speaker, provides feedback on the students' presentations, including aspects such as grammar, filler words, and sentence structuring. On average, 40 students attend each meeting. Over the past year, we conducted 47 SSF meetings, training more than 1,750 students in English and public speaking skills. This has enabled students to gain confidence and excel in their exams and careers.
- 2. **Industrial Visit:** The branch organized an industrial visit to the ITC factory in Mysore, Asha Sweets Centre, Asha Creations and Buildmet Fibres. The purpose was to provide students with insights and practical approaches to understanding the entire manufacturing process, operations, and management insights about the company and industry.