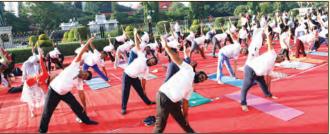

## **Special Programmes:**

The 9<sup>th</sup> International Yoga Day Celebrations: Yoga is an ancient physical, mental and spiritual practice that gives people peace, the confidence and courage to do many activities more effectively. Indeed, Yoga unites and it is the need of the hour. It is a matter of pride that India gave this priceless gift to the world. The Bengaluru Branch (SIRC) of ICAI Organized Yoga Day on 21<sup>sr</sup> June 2023 at Vasanthnagar Branch.