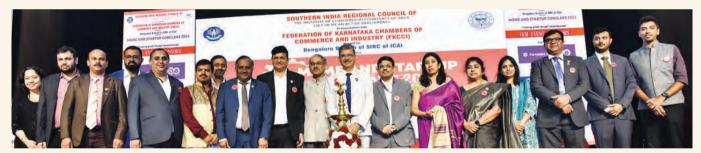

I am thrilled to share the grand success of our first-ever ICAI Mega Startup Sphere 2024, hosted by the Bengaluru Branch (SIRC). This event, organized by the Committee on MSME & Start-up and the Development of International Trade, Services & WTO Directorate of ICAI, was a vibrant platform that showcased the latest techniques and innovations in the startup ecosystem. It covered a wide range of topics including government ecosystems, funding sources, valuation, and digital marketing. The event was held from 27th to 29th June 2024 at Karnataka Trade Promotion Organization (KTPO), Bengaluru.

The Mega Startup Sphere was graced by a galaxy of speakers, including founders of unicorns and expert thought leaders who shared their strategic insights on the evolving startup environment. The event featured a lively exhibition, a Startup Tank, and a placement drive for newly qualified Chartered Accountants. I extend my heartfelt thanks to all the delegates, startups, exhibitors, and participants who contributed to making this event a monumental success.

b) SIRC organised the MSME and Start up Conclave 2024 jointly with FKCCI on 6<sup>th</sup> January 2023 at FKCCI and the event was hosted by the Bengaluru Branch (SIRC).

c) An Interactive Meeting with Income Tax Officials was attended by Managing Committee Members of the Bengaluru Branch (SIRC) on the CPC Tax Payers' Services on 23<sup>rd</sup> February 2024 at Bengaluru.