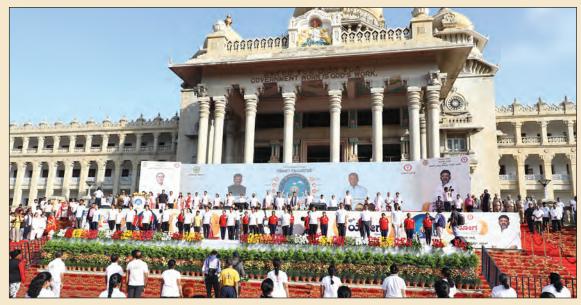

I am thrilled to share the grand success of our first-ever ICAI Mega Startup Sphere 2024, hosted by the Bengaluru Branch (SIRC). This event, organized by the Committee on MSME & Start-up and the Development of International Trade, Services & WTO Directorate of ICAI, was a vibrant platform that showcased the latest techniques and innovations in the startup ecosystem. It covered a wide range of topics including government ecosystems, funding sources, valuation, and digital marketing. The event was held from 27th to 29th June 2024 at Karnataka Trade Promotion Organization (KTPO), Bengaluru.

The Mega Startup Sphere was graced by a galaxy of speakers, including founders of unicorns and expert thought leaders who shared their strategic insights on the evolving startup environment. The event featured a lively exhibition, a Startup Tank, and a placement drive for newly qualified Chartered Accountants. I extend my heartfelt thanks to all the delegates, startups, exhibitors, and participants who contributed to making this event a monumental success.

I would like to extend a special thank you to the President of ICAI CA. Ranjeet Kumar Agarwal, and the Vice President of ICAI, CA. Charanjot Singh Nanda, for their physical presence and support. I also express my gratitude to the Past Presidents, CA. Aniket S. Talati and CA. Debashish Mitra, who graced the inaugural event with their presence. Additionally, the US Accounting Outsourced Program was inaugurated by Past President, ICAI CA. K. Raghu.