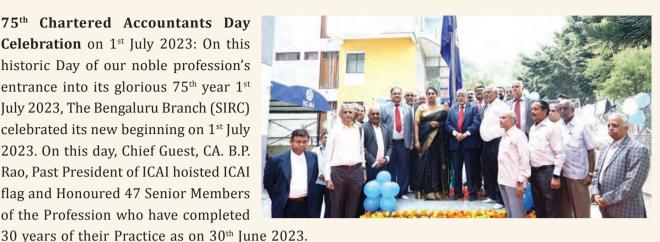

A Cricket Tournament was Organized on 17th June 2023 at Gopala Sports Academy, Avalahalli Veerenahalli, Avalahalli, Bengaluru. Members put their best foot forward and showed their team spirit.

75th Chartered Accountants Day Celebration on 1st July 2023: On this historic Day of our noble profession's entrance into its glorious 75th year 1st July 2023, The Bengaluru Branch (SIRC) celebrated its new beginning on 1st July 2023. On this day, Chief Guest, CA. B.P. Rao, Past President of ICAI hoisted ICAI flag and Honoured 47 Senior Members of the Profession who have completed