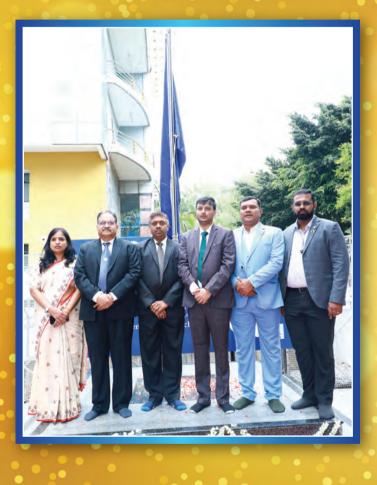

# Chairman's Communique . . .

Dear Esteemed Members of the Bengaluru Branch,

Warm Greetings to all of you!

s we celebrate the completion of 75 glorious years of the Institute of Chartered Accountants of India (ICAI), we reflect on our journey as true partners in nation-building. This milestone fills our hearts with immense pride and enthusiasm. ICAI's journey is a testament to the dedication and valuable role that Chartered Accountants play in shaping the financial landscape of our nation. To mark this significant occasion, the Managing Committee Members of the Bengaluru Branch (SIRC) hoisted the ICAI flag, I was overwhelmed with pride and emotion and as a token of celebration we organized a Blood Donation Camp, and planted saplings, embodying our commitment to community service and environmental sustainability.

In a unified celebration of Chartered Accountants Day 2024, we organized the CA Run under the theme "CA Run for Viksit Bharat" on 30th June. Starting from Cubbon Park and passing by Vidhana Soudha and the High Court, the event saw more than 200 enthusiastic participants. It was heartening to see such active participation from our Members and students.