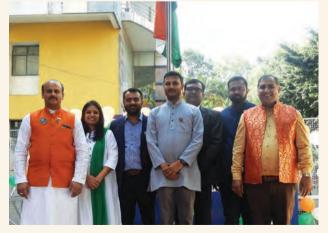

also a witness to the strong bonds and friendships formed within the community.

**Independence Day Celebration:** As part of the country-wide commemoration of India's 76 years of Independence and the glorious history of its people, culture, and achievements, Bengaluru Branch (SIRC) celebrated its 77th Independence Day on Tuesday, 15 August 2023, at Vasanthnagar Branch. The Managing Committee Members of Bengaluru Branch (SIRC) hoisted our National Flag on this occasion.