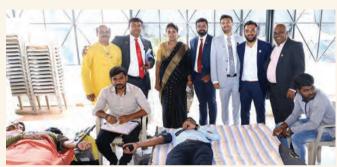

As a part of CA Day Celebrations on this Special day of our profession, the Bengaluru Branch (SIRC) Organized a Blood Donation Camp at Vasanthnagar Branch premises as well as a part of the GREEN Initiative planted the saplings at APS PU College, Sommanahalli, Kanapura Road, Bengaluru.