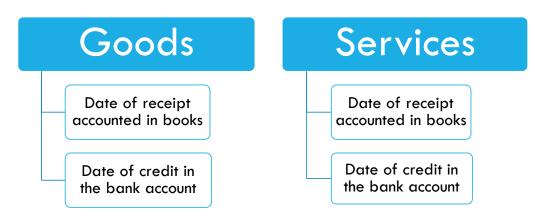

vices- 13(2)                                                                             |
|--------------------------------|---------------------------------------------------------------------------------------------|
| Date of invoice                | Date of invoice                                                                             |
| Due date for issue of invoice. | Date of provision of services if invoice is not issued in time                              |
| Date of receipt of payment     | Date of receipt of payment                                                                  |
|                                | Date of service receipt shown by service recipient in books -( if above are not applicable) |

### WHAT IS DATE OF RECEIPT OF PAYMENT

EARLIEST OF THE BELOW



#### TIME OF SUPPLY - RCM

EARLIEST OF THE BELOW- SEC 12(3) & 13(3)



30-04-2021

## TIME OF SUPPLY - VOUCHERS- 12(4) & 13(4)



## TIME OF SUPPLY - RESIDUAL

EARLIEST OF THE BELOW- 12(5) & 13(5) - 1 F not possible as per above cases- then

## Goods & Services

Due date of filing periodical return

Date of payment of tax

# **TIME OF SUPPLY** — INTEREST, LATE FEES, PENALTY FOR DELAYED PAYMENT OF CONSIDERATION- 12(6)

Date of receipt of the above

What if interest is payable on goods which are taxed at different rates?

#### TIME OF SUPPLY — CHANGE IN RATE OF TAX — SEC 14



## **CHANGE IN RATE OF TAX - SUMMARY**

| Supply | lssue of<br>invoice | Receipt of consideration | Time of supply                                                               | Rate of<br>Tax |
|--------|----------