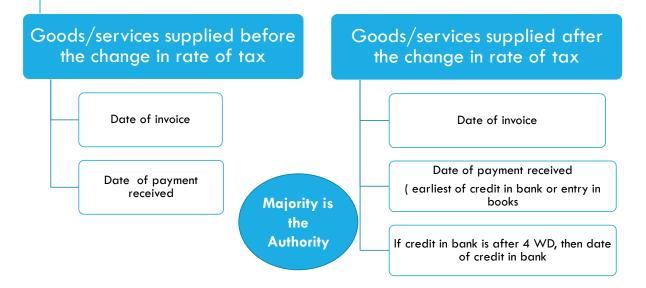

#### TIME OF SUPPLY — CHANGE IN RATE OF TAX — SEC 14

## **CHANGE IN RATE OF TAX - SUMMARY**

| Supply | lssue of<br>invoice | Receipt of consideration | Time of supply                                                               | Rate of<br>Tax |
|--------|---------------------|--------------------------|------------------------------------------------------------------------------|----------------|
| Before | Before              | After                    | Date of invoice                                                              | Before         |
| Before | After               | Before                   | Date of receipt of payment                                                   | Before         |
| Before | After               | After                    | Date of issue of invoice or date of receipt of payment, whichever is earlier | After          |
| After  | After               | Before                   | Date of issue of invoice                                                     | After          |
| After  | Before              | After                    | Date of receipt of payment                                                   | After          |
| After  | Before              | Before                   | Date of issue of invoice or date of receipt of payment, whichever is earlier | Before         |