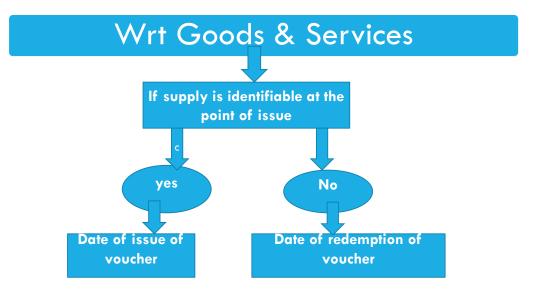

----------------------------------------------------------------------------------------|
| Date of invoice                | Date of invoice                                                                             |
| Due date for issue of invoice. | Date of provision of services if invoice is not issued in time                              |
| Date of receipt of payment     | Date of receipt of payment                                                                  |
|                                | Date of service receipt shown by service recipient in books -( if above are not applicable) |

### WHAT IS DATE OF RECEIPT OF PAYMENT

EARLIEST OF THE BELOW



#### TIME OF SUPPLY - RCM

EARLIEST OF THE BELOW- SEC 12(3) & 13(3)



30-04-2021

## TIME OF SUPPLY - VOUCHERS- 12(4) & 13(4)



## TIME OF SUPPLY - RESIDUAL

EARLIEST OF THE BELOW- 12(5) & 13(5) - 1 F not possible as per above cases- then

## Goods & Services

Due date of filing periodical return

Date of payment of tax

# **TIME OF SUPPLY** — INTEREST, LATE FEES, PENALTY FOR DELAYED PAYMENT OF CONSIDERATION- 12(6)

Date of receipt of the above

What if interest is payable on goods which are taxed at different rates?

#### TIME OF SUPPLY — CHANGE IN RATE OF TAX — SEC 14



## **CHANGE IN RATE OF TAX - SUMMARY**

| Supply | lssue of<br>invoice | Receipt of consideration | Time of supply                                                               | Rate of<br>Tax |
|--------|---------------------|--------------------------|------------------------------------------------------------------------------|------------