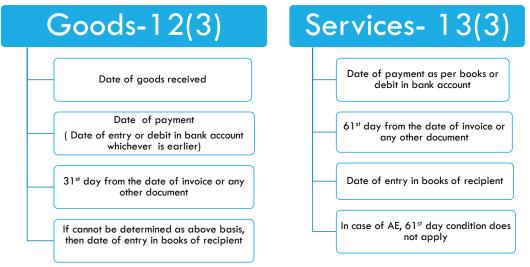

|
|--------------------------------|---------------------------------------------------------------------------------------------|
| Date of invoice                | Date of invoice                                                                             |
| Due date for issue of invoice. | Date of provision of services if invoice is not issued in time                              |
| Date of receipt of payment     | Date of receipt of payment                                                                  |
|                                | Date of service receipt shown by service recipient in books -( if above are not applicable) |

### WHAT IS DATE OF RECEIPT OF PAYMENT

EARLIEST OF THE BELOW



#### TIME OF SUPPLY - RCM

EARLIEST OF THE BELOW- SEC 12(3) & 13(3)



30-04-2021

## TIME OF SUPPLY - VOUCHERS- 12(4) & 13(4)



## TIME OF SUPPLY - RESIDUAL

EARLIEST OF THE BELOW- 12(5) & 13(5) - 1 F not possible as per above cases- then

## Goods & Services

Due date of filing periodical return

Date of payment of tax

# **TIME OF SUPPLY** — INTEREST, LATE FEES, PENALTY FOR DELAYED PAYMENT OF CONSIDERATION- 12(6)

Date of receipt of the above

What if interest is payable on goods which are taxed at different rates?

#### TIME OF SUPPLY — CHANGE IN RATE OF TAX — SEC 14



## **CHANGE IN RATE OF TAX - SUMMARY**

| Supply | lssue of<br>invoice | Receipt of consideration | Time of supply                                                               | Rate of<br>Tax |
|--------|---------------------|--------------------------|--------------------------------